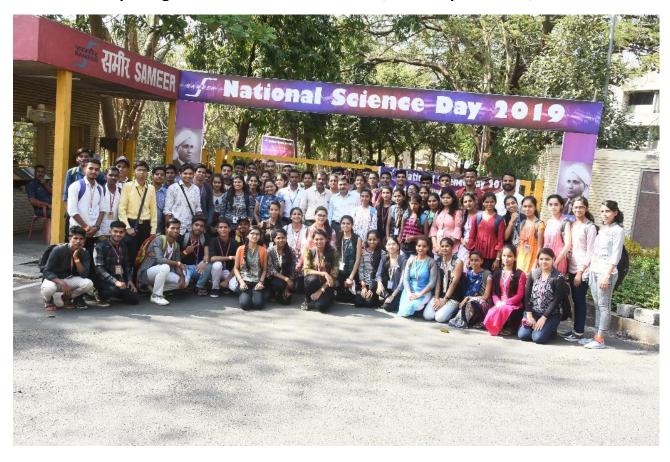

## Glimpses of the visit:

## Students posing at the entrance of SAMEER, IIT Campus Powai, Mumbai

Students taking interest at SAMEER Electronics, IIT Bombay