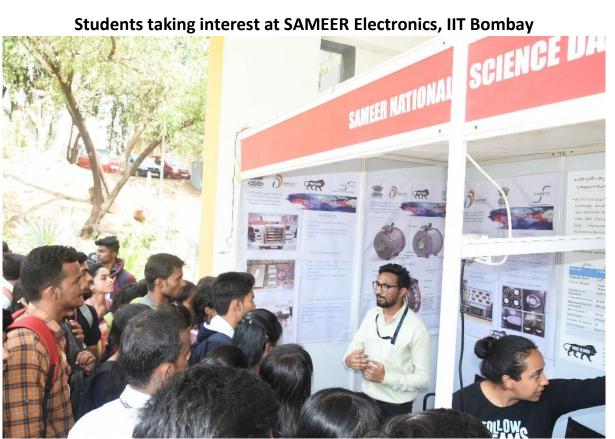

On the occasion of National Science Day, the Department of Physics, Sonopant Dandekar Arts, V. S. Apte Commerce and M. H. Mehta Science College, Palghar had organized a study tour for SYBSc and TYBSc-Physics students on 28<sup>th</sup> February, 2019 to IIT (Indian Institute of Technology) Bombay at SAMEER electronics. About 68 students and staff members had participated in this study tour. During the tour students gave visit to research LAB and were also shown documentary on various electronic projects. Students were encouraged to see the practical aspect of the electronics subject that was taught to them in theory, and was helpful to them to take up project work in electronics.

## Students posing at the entrance of SAMEER, IIT Campus Powai, Mumbai

Students taking interest at SAMEER Electronics, IIT Bombay